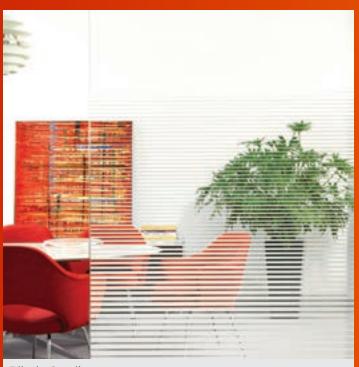

## Modern gradients

A match for current design trends, each of the unique patterns in this series transitions from clear to opaque. Gradient films are a smart solution to partially block out views, selectively hide unattractive areas or add a fresh design element.

#### Design ideas

- Reduce the "fishbowl effect" in conference rooms
- Meet varying privacy needs in hotel spaces
- Maximize light flow through the top of glass walls

Dot Matrix Gradient

Mirrored Mini Dot Matrix Gradient

Mini Dot Matrix Gradient

Grass Blade Gradient

"Views and natural light enhance the quality of a workplace. However, they often conflict with program requirements for privacy. LLumar® iLLusions™ films enable designers to provide visual control where required and maximize access to daylight and views. The range of patterns and gradients available provide a broad range of aesthetic opportunities."