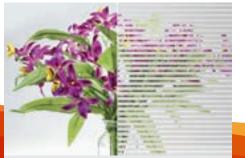

### Graphic patterns

Our patterned film styles are available in designs ranging from playful dots to classic pinstripes. Match your décor and design aesthetic with varying levels of translucency, including opaque white patterns.

### Design ideas

- Inspire creativity in the workplace with decorative partition walls and stairways
- Add privacy, without eliminating light and views completely
- Boost interest in retail spaces by differentiating storefront glass

Stripes (NRM FS)

Bands (NRM FB)

Matte Stripes (NRM MFS)

Squares (NRM FSQ)

Thin Lines (NRM FTL)

Matte Squares (NRM MSQ)

Small Dots (NRM FSD)

Frosted Sparkle