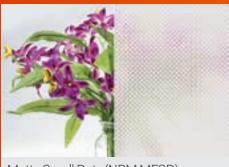

## **Elegant frosts**

The frost film series ensures privacy and diffuses light without compromising brightness, allowing it to deliver on design goals for a fraction of the cost of etched glass.

### Design ideas

- Distinguish lobby entrances with logo and branding cutouts
- Conceal clutter in copy, storage and library areas
- Add privacy in bathrooms and private offices

Mist (NRM80 PS2)

Frost (NRM PS2)

Bronze (NRMB PS2)

Silver (RMS PS2)

Dusted Crystal (NRMV80DC PS3)

Acid Etch

Dusted Crystal Poly

Silver Shimmer

Dusted Frost

Silver Sparkle