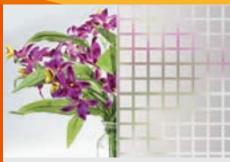

### Graphic patterns

Our patterned film styles are available in designs ranging from playful dots to classic pinstripes. Match your décor and design aesthetic with varying levels of translucency, including opaque white patterns.

### Design ideas

- Inspire creativity in the workplace with decorative partition walls and stairways
- Add privacy, without eliminating light and views completely
- Boost interest in retail spaces by differentiating storefront glass

Stripes (NRM FS)

Bands (NRM FB)

Matte Stripes (NRM MFS)

Squares (NRM FSQ)

Thin Lines (NRM FTL)

Matte Squares (NRM MSQ)

Small Dots (NRM FSD)

Frosted Sparkle

Matte Small Dots (NRM MFSD)

Rice Paper (NRM FRP)

Mini Dots (NRM FMD)

Fiberglass (NRM FIBG)

Pinstripes

**Privacy Stripes** 

**Etched Squares** 

Small Etched Stripes