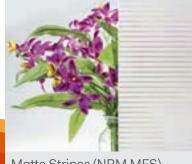

Stripes (NRM FS)

Bands (NRM FB)

Matte Stripes (NRM MFS)

Squares (NRM FSQ)

Thin Lines (NRM FTL)

Matte Squares (NRM MSQ)

Small Dots (NRM FSD)

Frosted Sparkle