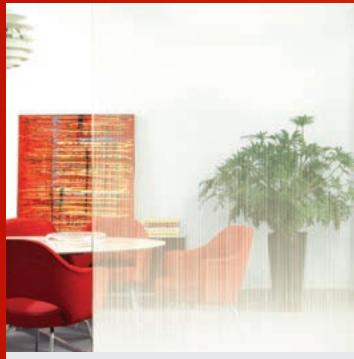

## Modern gradients

A match for current design trends, each of the unique patterns in this series transitions from clear to opaque. Gradient films are a smart solution to partially block out views, selectively hide unattractive areas or add a fresh design element.

#### Design ideas

- Reduce the "fishbowl effect" in conference rooms
- Meet varying privacy needs in hotel spaces
- Maximize light flow through the top of glass walls

Dot Matrix Gradient

Mirrored Mini Dot Matrix Gradient

Mini Dot Matrix Gradient

Grass Blade Gradient

"Views and natural light enhance the quality of a workplace. However, they often conflict with program requirements for privacy. LLumar® iLLusions™ films enable designers to provide visual control where required and maximize access to daylight and views. The range of patterns and gradients available provide a broad range of aesthetic opportunities."