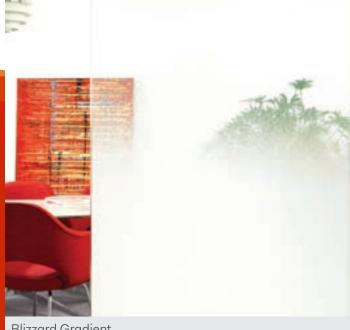

## Modern gradients

A match for current design trends, each of the unique patterns in this series transitions from clear to opaque. Gradient films are a smart solution to partially block out views, selectively hide unattractive areas or add a fresh design element.

#### Design ideas

- Reduce the "fishbowl effect" in conference rooms
- Meet varying privacy needs in hotel spaces
- Maximize light flow through the top of glass walls

Dot Matrix Gradient

Mirrored Mini Dot Matrix Gradient

Mini Dot Matrix Gradient

Grass Blade Gradient

"Views and natural light enhance the quality of a workplace. However, they often conflict with program requirements for privacy. LLumar® iLLusions™ films enable designers to provide visual control where required and maximize access to daylight and views. The range of patterns and gradients available provide a broad range of aesthetic opportunities."

-Bryan Sechrist Architect Christner, Inc.

Blizzard Gradient

**Blinds Gradient** 

Get inspired with LLumar<sup>®</sup> iLLusions™ gradient films!