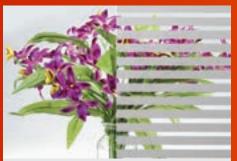

### Graphic patterns

Our patterned film styles are available in designs ranging from playful dots to classic pinstripes. Match your décor and design aesthetic with varying levels of translucency, including opaque white patterns.

### Design ideas

- Inspire creativity in the workplace with decorative partition walls and stairways
- Add privacy, without eliminating light and views completely
- Boost interest in retail spaces by differentiating storefront glass

Stripes (NRM FS)

Bands (NRM FB)

Matte Stripes (NRM MFS)

Squares (NRM FSQ)

Thin Lines (NRM FTL)

Matte Squares (NRM MSQ)

Small Dots (NRM FSD)

Frosted Sparkle