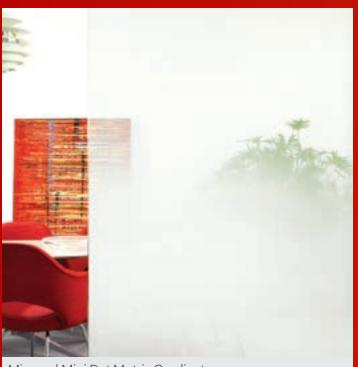

## Modern gradients

A match for current design trends, each of the unique patterns in this series transitions from clear to opaque. Gradient films are a smart solution to partially block out views, selectively hide unattractive areas or add a fresh design element.

#### Design ideas

- Reduce the "fishbowl effect" in conference rooms
- Meet varying privacy needs in hotel spaces
- Maximize light flow through the top of glass walls

Dot Matrix Gradient

Mirrored Mini Dot Matrix Gradient

Mini Dot Matrix Gradient

Grass Blade Gradient

"Views and natural light enhance the quality of a workplace. However, they often conflict with program requirements for privacy. LLumar® iLLusions™ films enable designers to provide visual control where required and maximize access to daylight and views. The range of patterns and gradients available provide a broad range of aesthetic opportunities."