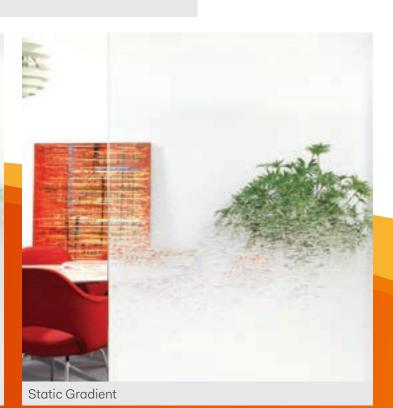

## Modern gradients

A match for current design trends, each of the unique patterns in this series transitions from clear to opaque. Gradient films are a smart solution to partially block out views, selectively hide unattractive areas or add a fresh design element.

#### Design ideas

- Reduce the "fishbowl effect" in conference rooms
- Meet varying privacy needs in hotel spaces
- Maximize light flow through the top of glass walls

Dot Matrix Gradient

Mirrored Mini Dot Matrix Gradient

Mini Dot Matrix Gradient

Grass Blade Gradient

"Views and natural light enhance the quality of a workplace. However, they often conflict with program requirements for privacy. LLumar® iLLusions™ films enable designers to provide visual control where required and maximize access to daylight and views. The range of patterns and gradients available provide a broad range of aesthetic opportunities."