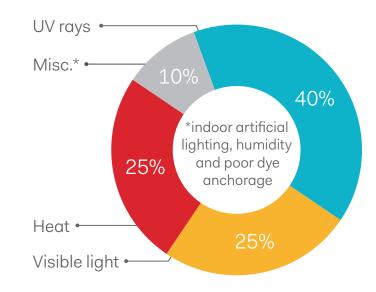

## Window film combats the three greatest causes of fading

### Window film helps filter out 99% or more UV rays

Heat, visible light and UV rays all contribute to fading in fabrics, furnishings and display merchandise. Our solar control film helps block heat and visible light, keeping interiors looking like new.