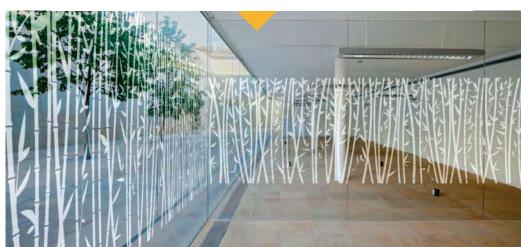

## DECORATIVE WINDOW FILM Fuel imagination with infinite options

Able to enhance existing properties or new projects, LLumar<sup>®</sup> iLLusions<sup>™</sup> is everything you need it to be. Durable yet easy to remove, our film easily changes mood, branding and privacy levels. We offer a wide range of styles that reflect current design trends, and custom combinations of cutting, printing and layering give you even more design freedom.

Spark inspiration with our online deco film viewer: LLumar.com/decofilmviewer Elegant frosts - Our frosts are a fraction of the cost of etched glass, and allow you to achieve key design goals for privacy and diffused light, all without compromising brightness.

Realistic textures - This clever series of films provides a convincing alternative to specialty glass, simulating the light refraction, sparkle and clarity of a textured glass window.

Modern gradients - Each of the unique patterns in this series transitions from clear to opaque. Gradients can partially block views, hide unattractive areas or add a fresh design element.

Distinctive specialties - Mask light or add a pop of color with this high-impact series. Our bold hues and opaque options offer various levels of privacy or temporary coverage for hiding unsightly views or construction. Graphic patterns - Available at varying levels of translucency and in designs ranging from playful dots to classic pinstripes, patterns are versatile enough to complement any aesthetic.

Custom - Our flexible digital imaging and film cutting services open up imaginative possibilities: print original artwork on film, add textures or color, play with scale, and more.