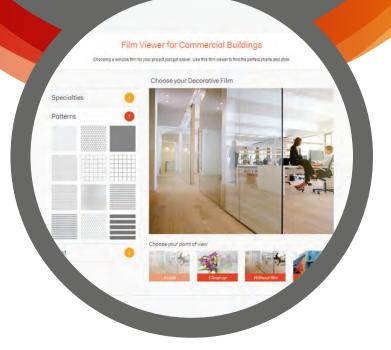

Spark inspiration with our online deco film viewer: LLumar.com/decofilmviewer Elegant frosts - Our frosts are a fraction of the cost of etched glass, and allow you to achieve key design goals for privacy and diffused light, all without compromising brightness.