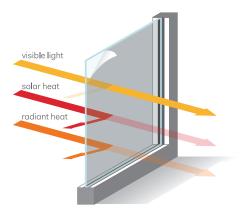

# SOLAR CONTROL FILMS

This series is designed to address excessive heat and increase energy efficiency. It also helps with annoying glare, fading and other damage from UV rays, all while providing a unified exterior look.

## SOLAR CONTROL WINDOW FILM Make your building a more comfortable, energy efficient space

The U.S. Department of Energy estimates that one-third of a building's cooling load is from solar heat gain through windows. Vista by LLumar solar control window films reduce energy use and can typically save you 5-15% on building energy costs. Solar film benefits a building's exterior look, interior environment and overall performance in many other ways too.

Nearly 75% of existing windows are not energy efficient<sup>2</sup>

Without Window Film **One-third** of a building's cooling load is from solar heat gain through windows

With Window Film Allows visible light in while it helps **reduce solar heat** 