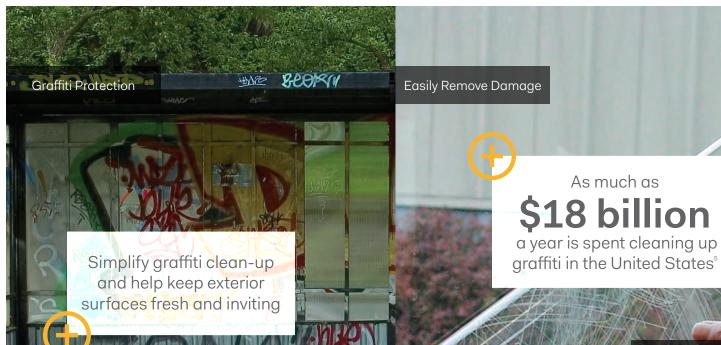

- + Safety & security film A strong, virtually invisible layer engineered with powerful adhesives that help hold broken glass together to help reduce break-ins, minimize risk of accidental injury and more.
- + Solar, safety & security film Combined with the benefits of the safety and security line, these films feature added heat rejection, excellent UV protection, and high reflectivity for upgraded privacy.
- + Anti-Graffiti film It doesn't have to be expensive or timeconsuming to eliminate graffiti. Simply peel this film away to remove evidence of vandalism and return your building's exterior to normal.

4 Jewelers' Security Alliance 5 U.S. Environmental Protection Agency Approximately 45% of jewelry industry burglaries are smash-and-grab<sup>4</sup>

> Help thwart attempts at costly crime with an added layer of protection