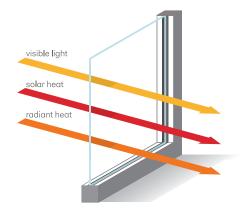

Nearly 75% of existing windows are not energy efficient<sup>2</sup>

Without Window Film **One-third** of a building's cooling load is from solar heat gain through windows

With Window Film Allows visible light in while it helps **reduce solar heat** 

### Window film helps filter out 99% or more UV rays

Heat, visible light and UV rays all contribute to fading in fabrics, furnishings and display merchandise. Our solar control film helps block heat and visible light, keeping interiors looking like new.